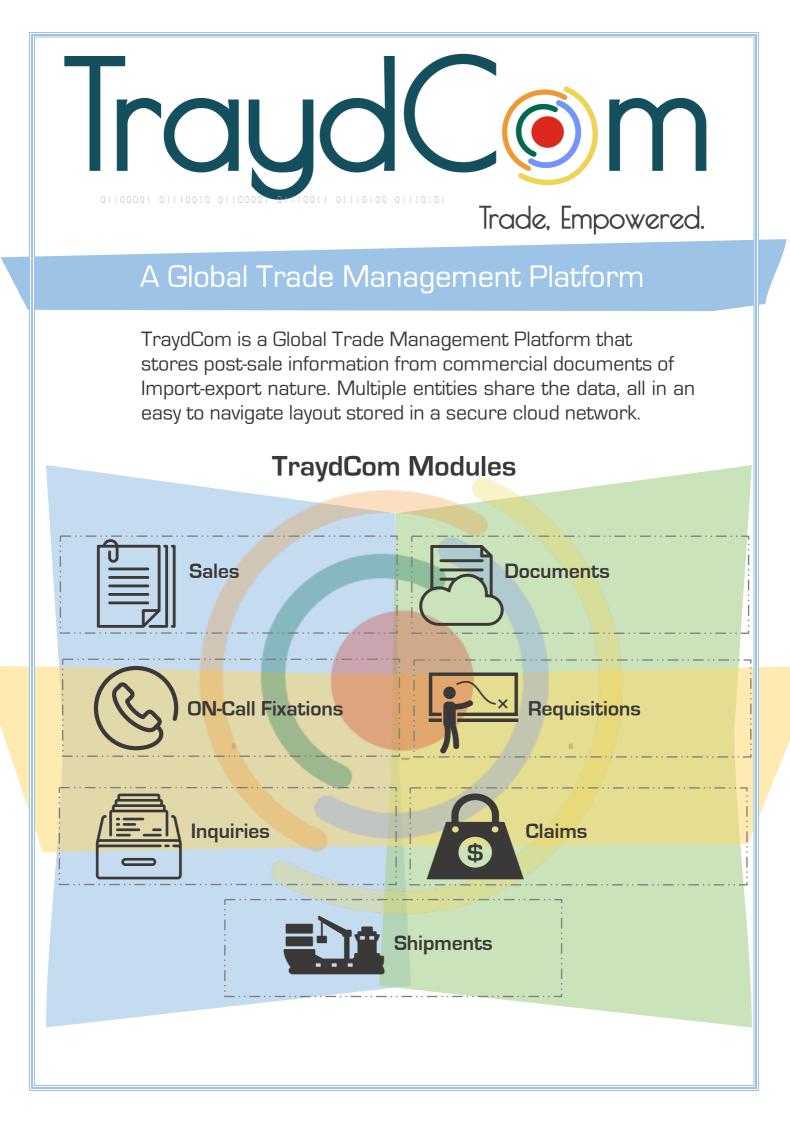

## **Business Benefits**

| Blockchain<br>Technology                                                                                                                                                                                                                                                                 | Secure                                                                           | Productivity<br>Booster                       | Optimizes<br>Resources                                                                |
|---------------------------------------------------------------------------------------------------------------------------------------------------------------------------------------------------------------------------------------------------------------------------